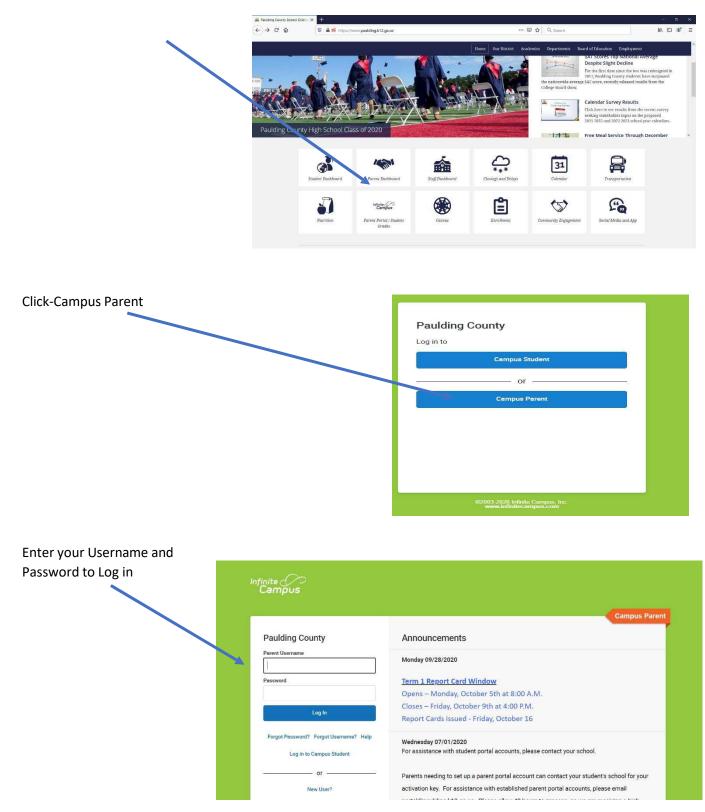

CLICK ABOVE TO ACCESS THE PARENT PORTAL LOG IN

Activate a Parent Portal Account

## STEP 2 – Log in to Infinite Campus Parent Portal

Go to <u>www.paulding.k12.ga.us</u>, click Parent Portal/Student Grades